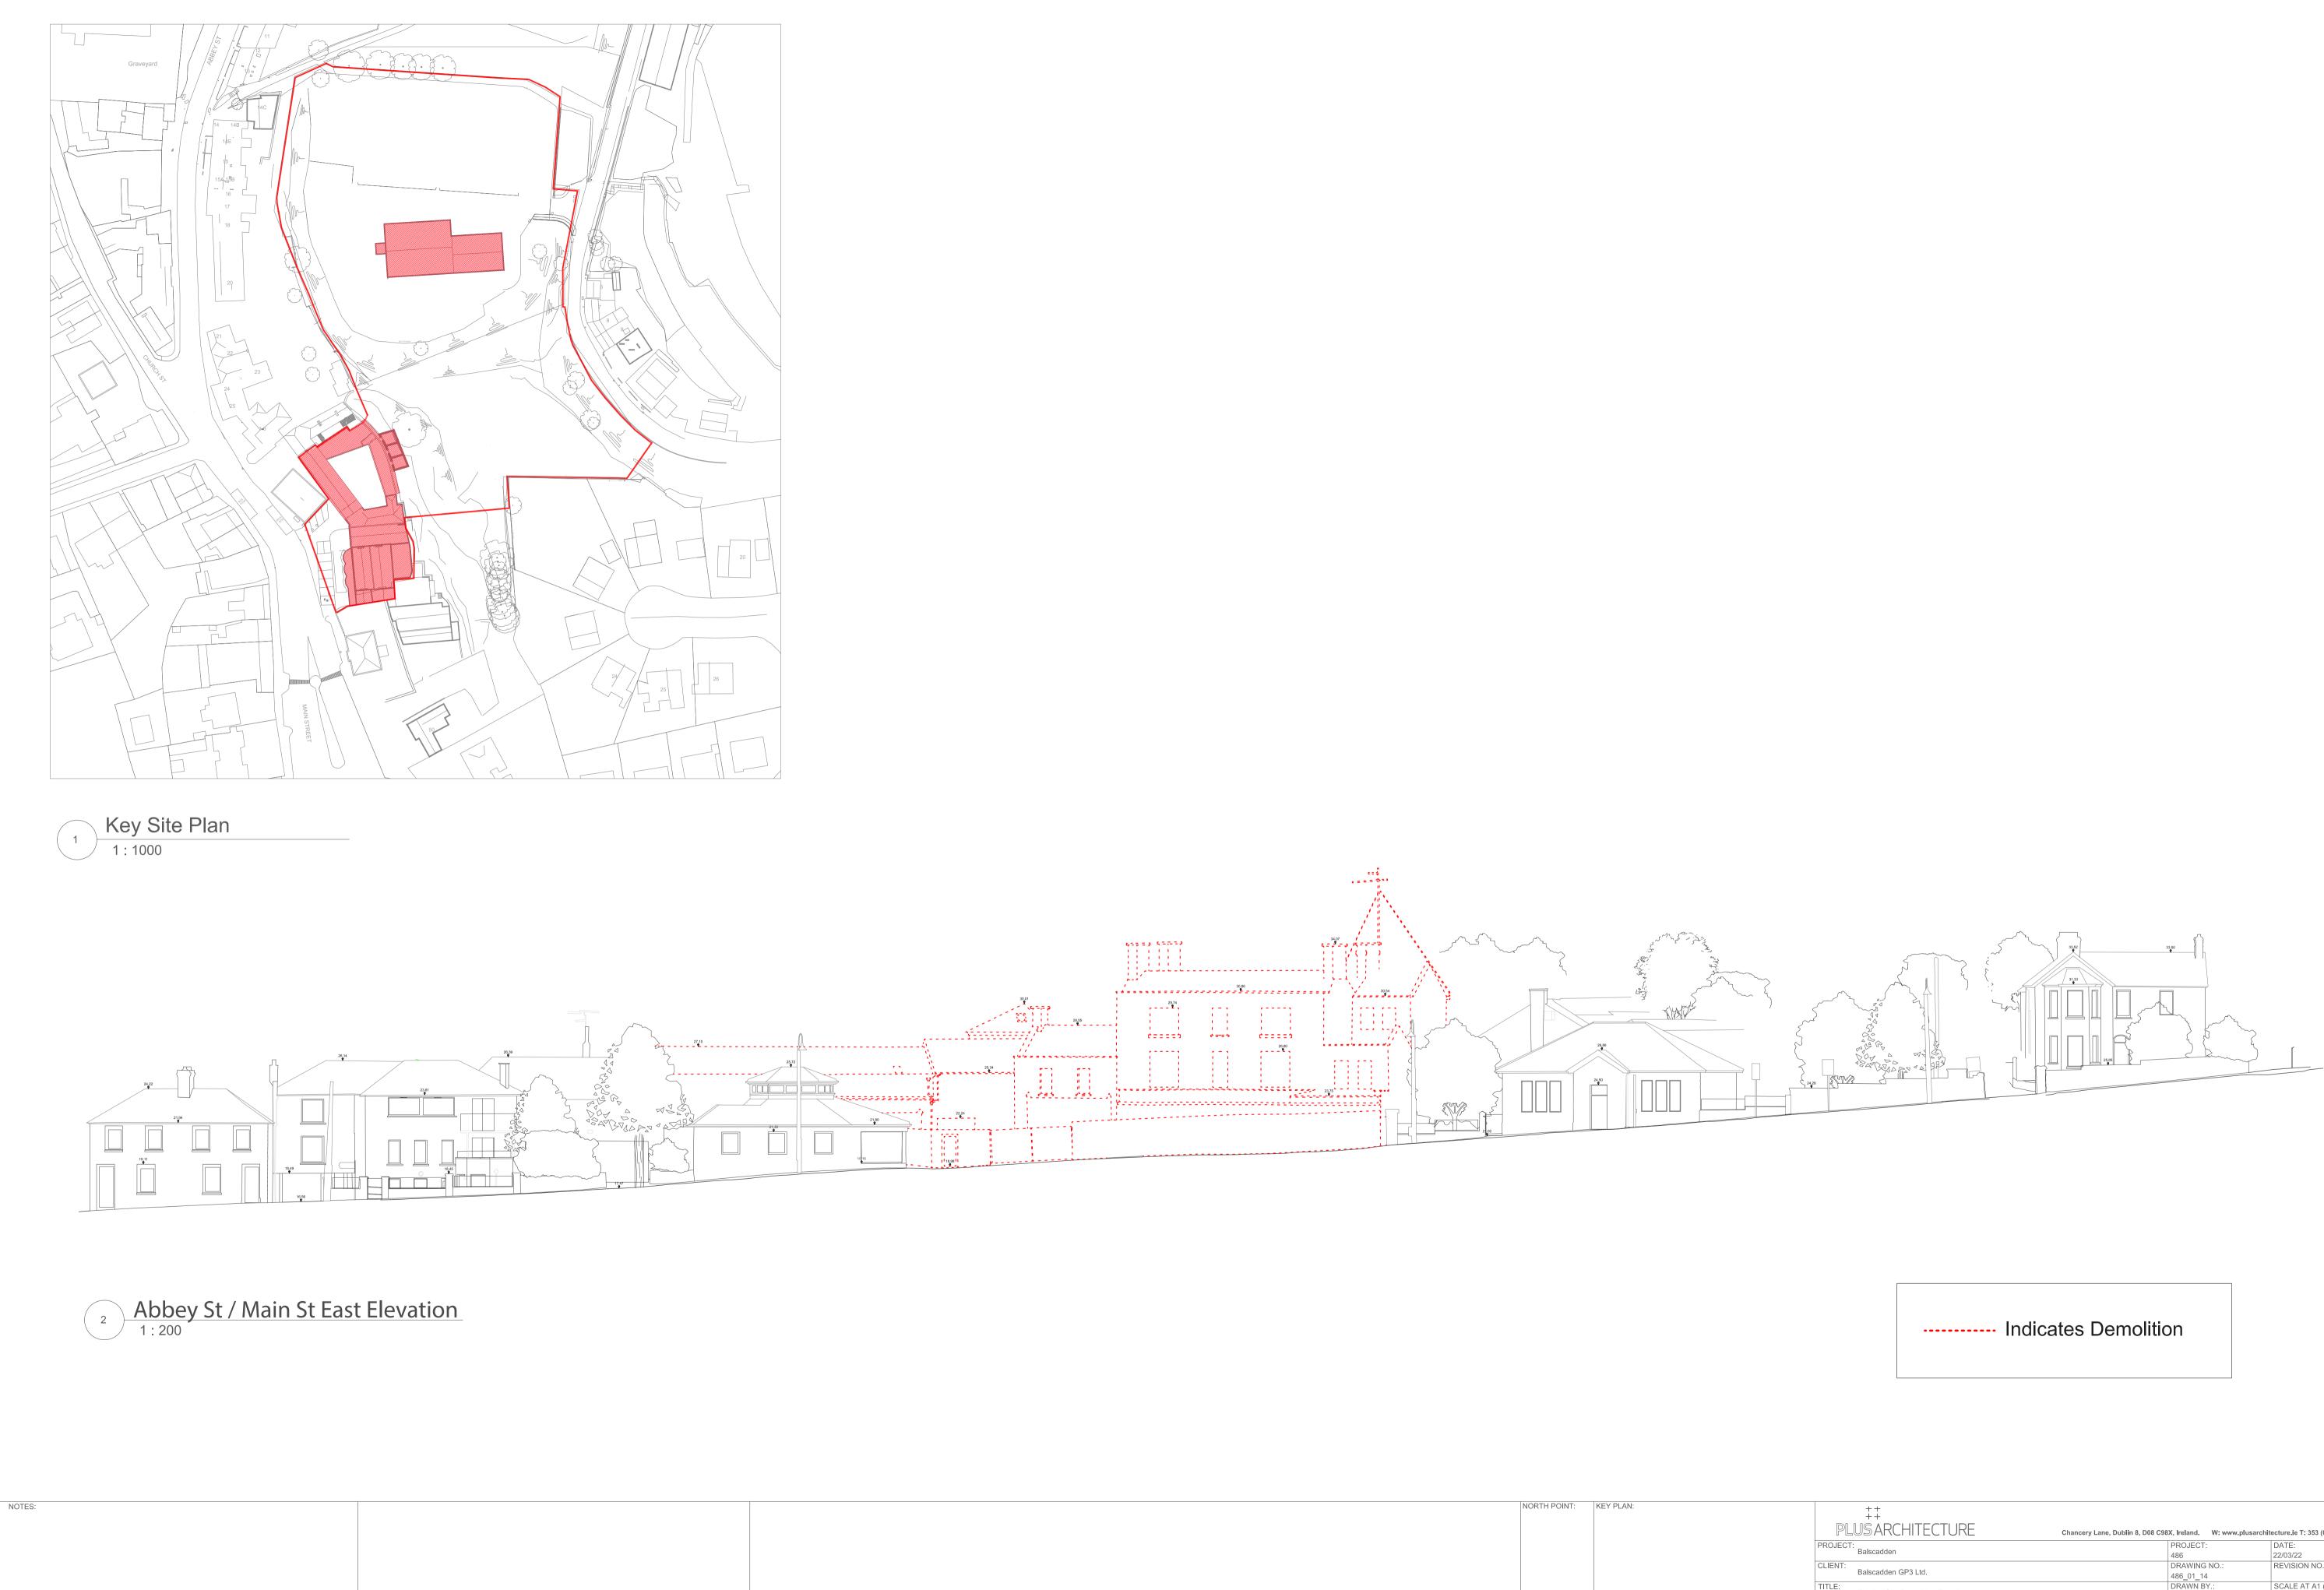

Copyright of this drawing is vested in the Architect and it mus contractors must visit site and be responsible for taking and and site conditions DO NOT SCALE OFF THIS DRAWING ..... IF IN DOUBT ASK

| PLUSARCHITECTURE                          | Chancery Lane, Dublin 8, D08 C98X, Ireland. W: www.plu | ısarchitecture.ie T: 353 (0) 1 521 3378 |
|-------------------------------------------|--------------------------------------------------------|-----------------------------------------|
| PROJECT:<br>Balscadden                    | PROJECT:                                               | DATE:                                   |
|                                           | 486                                                    | 22/03/22                                |
| CLIENT:<br>Balscadden GP3 Ltd.            | DRAWING NO.:                                           | REVISION NO .:                          |
|                                           | 486_01_14                                              |                                         |
| TITLE: Existing Site Demolition Elevation | DRAWN BY.:                                             | SCALE AT A1 (Long).:                    |
|                                           | AW                                                     | As Indicated                            |
| ISSUE TYPE:<br>Planning                   | CHECKED BY .:                                          | SCALE AT A3 (Long).:                    |
|                                           | DT                                                     |                                         |